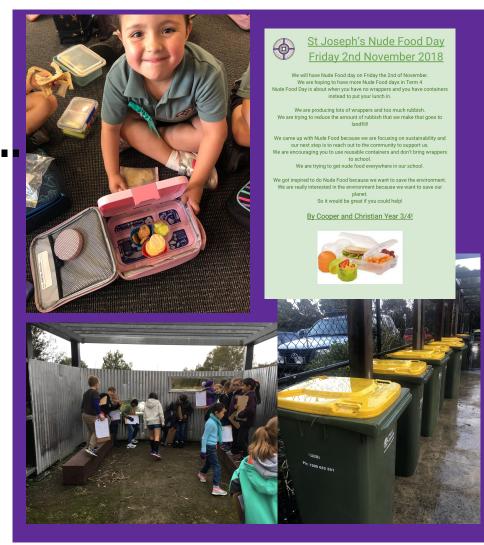

- Waste awareness Recycling Bins, Compost, Worm Farms, Nude Food Days, Paper Bins, Paper reuse boxes
- Excursions to local Wetlands,
   Ceres, Healesville etc...
  - Development of
     Environment/Sustainability @
     St Joseph's on our Website