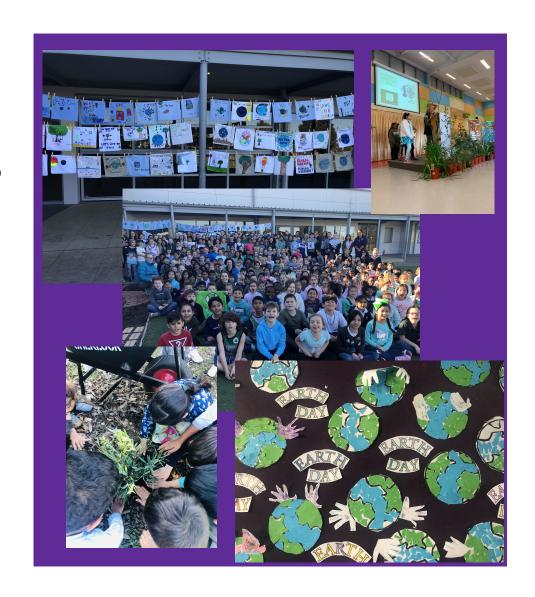

- Annual St Joseph's Earth Day for the whole school...
- Registration & Participation in Planet Ark's School's Tree Planting Day
  - Opportunity for
     Connections/Relationships to be built within the local community
  - Linking learning to local environment...

- Parent involvement on special days
  - 'Climate Flag Movement' participation on St Joseph's Earth Day
- Community working bee Term
   4 to support Inquiry Learning
   in Year 1/2

- Environment & Sustainability learning through STEAM (3-6) Inquiry/DBL (P-2)
- Modified Stephanie Alexander
   Program Patch To Plate (Year 1/2)
   incorporating the Kitchen Garden
- Regular sharing of learning & information through COL & Social Media Platforms - FB, Twitter & School Website & Newsletter