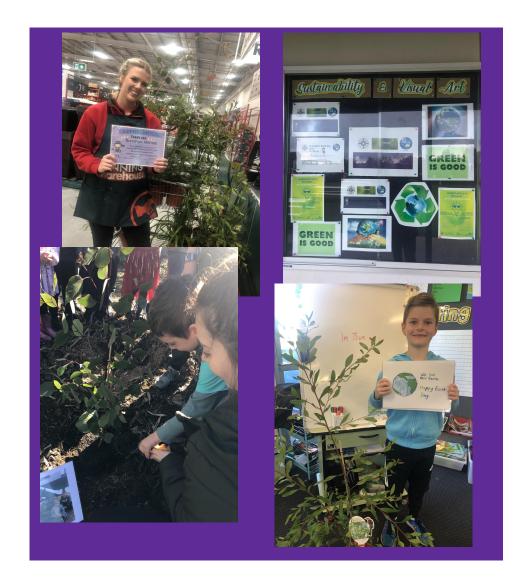

- Annual St Joseph's Earth Day for the whole school...
- Registration & Participation in Planet Ark's School's Tree Planting Day
  - Opportunity for
     Connections/Relationships to be built within the local community
  - Linking learning to local environment...

- Parent involvement on special days
  - 'Climate Flag Movement' participation on St Joseph's Earth Day
- Community working bee Term
   4 to support Inquiry Learning
   in Year 1/2

- Environment & Sustainability learning through STEAM (3-6) Inquiry/DBL (P-2)
- Modified Stephanie Alexander
   Program Patch To Plate (Year 1/2)
   incorporating the Kitchen Garden
- Regular sharing of learning & information through COL & Social Media Platforms - FB, Twitter & School Website & Newsletter