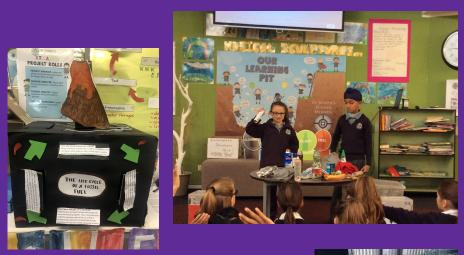

- Parent involvement on special days
  - 'Climate Flag Movement' participation on St Joseph's Earth Day
- Community working bee Term
   4 to support Inquiry Learning
   in Year 1/2

- Environment & Sustainability learning through STEAM (3-6) Inquiry/DBL (P-2)
- Modified Stephanie Alexander
   Program Patch To Plate (Year 1/2)
   incorporating the Kitchen Garden
- Regular sharing of learning & information through COL & Social Media Platforms - FB, Twitter & School Website & Newsletter

- Waste awareness Recycling Bins, Compost, Worm Farms, Nude Food Days, Paper Bins, Paper reuse boxes
- Excursions to local Wetlands,
   Ceres, Healesville etc...
  - Development of
     Environment/Sustainability @
     St Joseph's on our Website